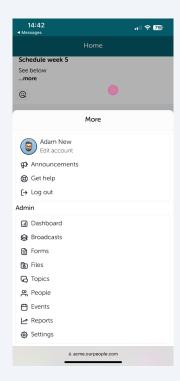

Tap add to calendar to add this event to you phone calendar.

7 Tap more to open your menu and change your personal settings.

8 Tap away to close the menu.

Tap Chat to open Chat .

Tap Files to open your Files Hub.

11 Tap Forms to view Forms you can fill out.